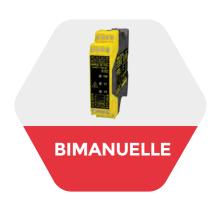

## **Our products**

Illuminated emergency stop button

Robust, compact interlocking solution with SS handle

Mini PLC with eight clickable safety functions

Safety relay rated PLe/SIL3 homologated for Two hands control solution