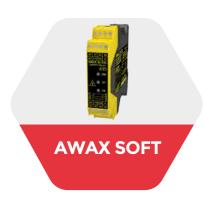

## **Our products**

Illuminated emergency stop button

Robust, compact interlocking solution with SS handle

Mini PLC with eight clickable safety functions

Safety relay rated PLe/SIL3 homologated for Two hands control solution