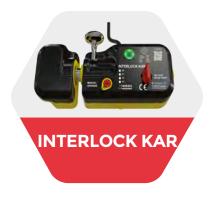

## **Our products**

Illuminated emergency stop button

Robust, compact interlocking solution with SS handle

Mini PLC with eight clickable safety functions

Safety relay rated PLe/SIL3 homologated for Two hands control solution